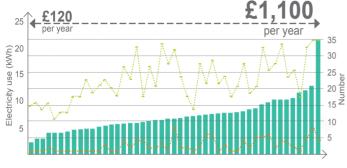

## What we have found so far?

Baseline electricity use:

ERIC householders spend between £120 and £1,100 on electricity each year.

Daily average electricity use - Number of householders - Number of appliances