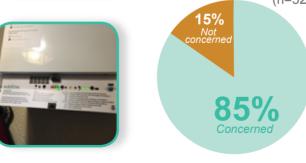

I'm concerned I suppose. I ecycle and do all the bits I should ....'

How concerned are vou about rising energy prices? (n=52)

About installation of the Solar PVs panels and the Maslow batteries

'It was good. It was done in one day. They offered to clean up any mess they had made.'