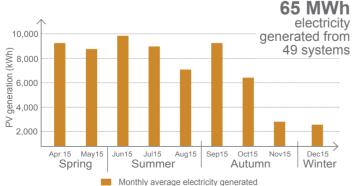

## What we have found so far?

Baseline electricity use:

ERIC householders spend between £120 and £1,100 on electricity each year.



Daily average electricity use - Number of householders - Number of appliances

Types of appliances owned by ERIC households.



### Solar PV generated electricity from ERIC households.



# What do Project ERIC householders think ...

About Project ERIC

'This is marvellous as far as I'm concerned ... It's fantastic. isn't it?'

'The one thing I'll be interested in will be my bill when it comes in. That will be the crunch of it all.'





About rising energy prices, climate change and energy security

*'I'm verv concerned about* the prices as it seems to be going up and up and up."

| four spring gas & | 2333