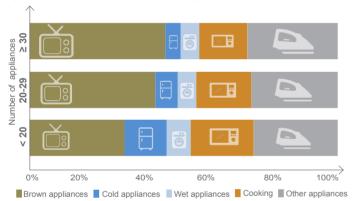

## What we have found so far?

Baseline electricity use:

ERIC householders spend between £120 and £1,100 on electricity each year.



Daily average electricity use - Number of householders - Number of appliances

Types of appliances owned by ERIC households.



### Solar PV generated electricity from ERIC households.



# What do Project ERIC householders think ...

About Project ERIC

'This is marvellous as far as I'm concerned ... It's fantastic. isn't it?'

'The one thing I'll be interested in will be my bill when it comes in. That will be the crunch of it all.'





About rising energy prices, climate change and energy security

*'I'm verv concerned about* the prices as it seems to be going up and up and up."

| four spring gas & | 2333