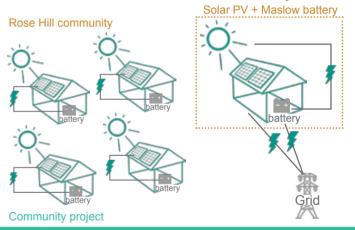

### What is Project ERIC?

Project ERIC is an initiative bringing solar Photovoltaic (PV) power and smart electricity storage together in Rose Hill, East Oxford. It is a community project with the aim of linking the technologies together in a 'virtual' localised enerav arid in order to:

- Increase self-consumption of PV generated electricity within the community.
- Reduce average peak export and demand.
- Give households control over their electricity use.