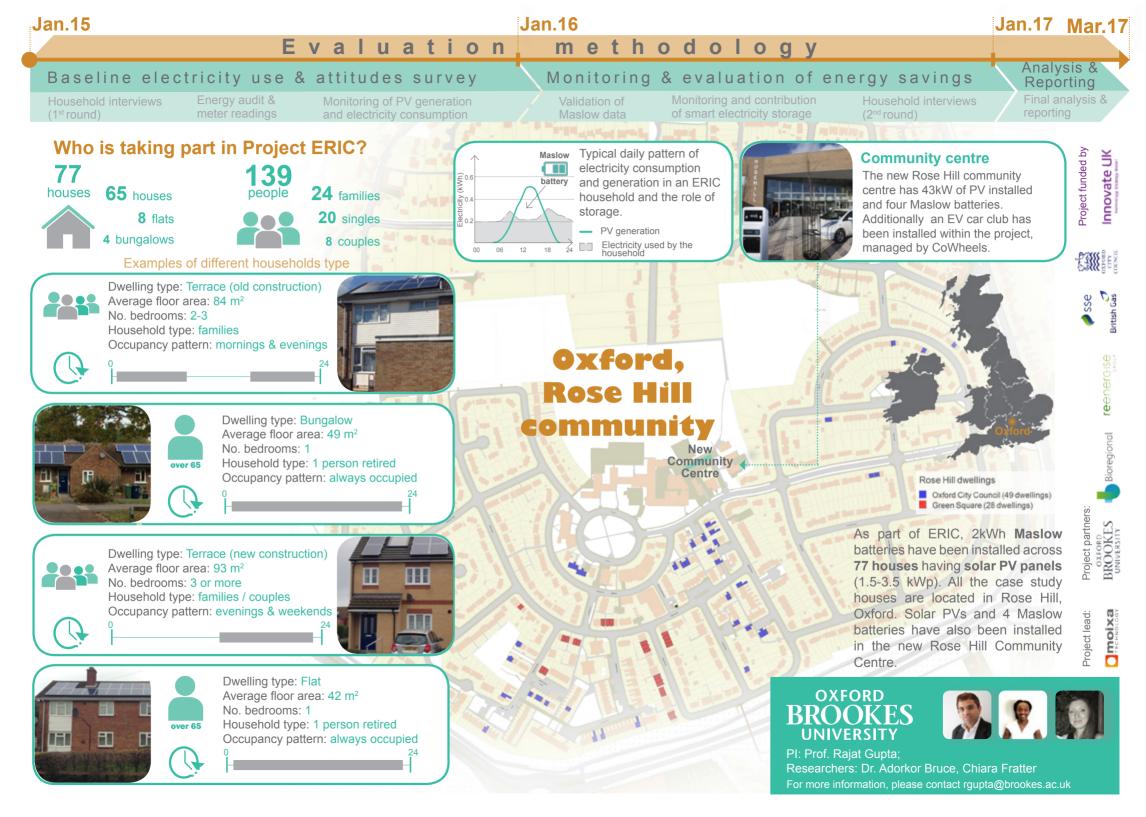

#### Low Carbon Building Group of Oxford Brookes University is evaluating Project ERIC by:

- Monitoring electricity consumption, Solar PV generated electricity and contribution of smart electricity storage.
- · Conducting household interviews.
- · Undertaking energy audits of electrical appliances